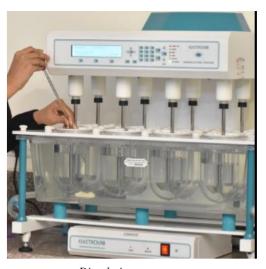

| High speed homogenizer          |
|     |                               | Ultra Sonicator                 |
| 13. |                               | Planetary mixer                 |
| 13. |                               | Tablet coating machine          |
|     |                               | Ball mill                       |
|     |                               | Sieve set with sieve shaker     |
|     |                               | Ointment sealing machine        |
|     |                               | Double cone blender             |
|     |                               | Digital caliper/Vernier caliper |
| 14. | Control Instrument Labourton  | UV-Spectrophotometer            |
| 14. | Central Instrument Laboratory | Digital conductivity meter      |





Tablet punching machine

Dissolution apparatus

## • List of experimental Setup in each Laboratory/Workshop:

The experimental setups were designed according to the respective subjects as per the PCI syllabus.

## Computing facilities:

| Internet Bandwidth                       | 30 mbps                                                                                                                              |
|------------------------------------------|--------------------------------------------------------------------------------------------------------------------------------------|
| Number and Configuration of systems      | 25 <u>Configuration of systems:</u> Processor (CPU): Intel 1.50GHz or above OS: Windows 7/10 (32/64 bit) RAM: 2/4/8/16GB HDD: 500 GB |
| Total number of sys