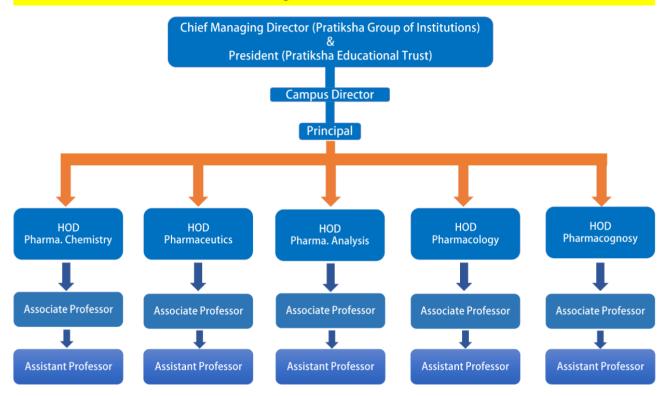

- Frequency of the Board Meeting and Academic Advisory Body: Twice a year
- Organizational chart and processes

## Pratiksha Institute of Pharmaceutical Sciences

(Under Pratiksha Educational Trust)
Organizational Structure

• Nature and Extent of involvement of Faculty and students in academic affairs/improvements: